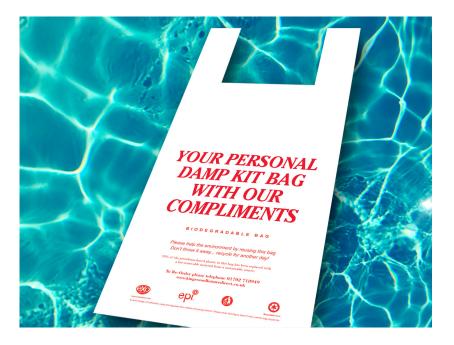

## **Eco-friendly wet-kit bags**

The printed premium wet kit bags from KLS contain a chemical pro-degradant concentrate made and developed by EPI which accelerates their safe decomposition in landfill.

Bag texture and strength is unaffected so our bags can be used again and again around the home or business. They are also 100% recyclable so worn-out bags can be disposed of in any carrier bag recycle bin.

- 100% Recyclable
- Safely degrades in landfill
- EPI additive has no adverse effect on print quality
- Long shelf life
- Can be re-used multiple times in the home or business.

For samples and more information please contact: